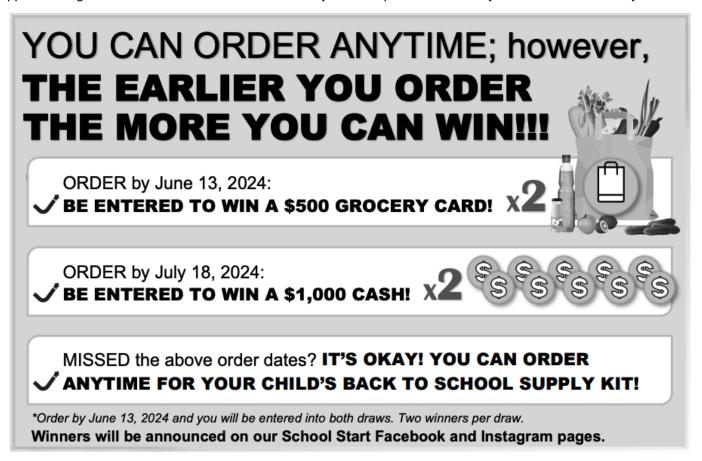

### Dear Parents/Guardians:

Your teachers at Dr. John G. Egnatoff School are excited to offer the opportunity to purchase quality standardized school supplies through School Start for the 2024/2025 school year. This process will save you both time and money.